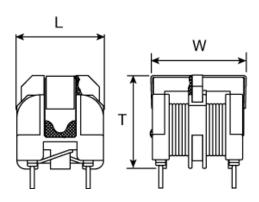

#### ■ External Dimensions

| L | 16mm max   |
|---|------------|
| W | 18mm max   |
| Т | 17.5mm max |

2015.06.01